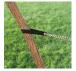

## **SLING DESIGN SUPPORTS TREE WITHOUT DAMAGE**

Whites Tree Straps are designed to support trees without damage. The soft strap material spreads the load making it a safe, strong and flexible solution.

Simply attach rope, wire or chain through eyelets and peg into the ground pulling the tree in a specific direction.

Pack contains 3 straps.

| Code  | Product Description | Size  |
|-------|---------------------|-------|
| 14378 | Tree Straps 3pk     | 500mm |
|       |                     |       |