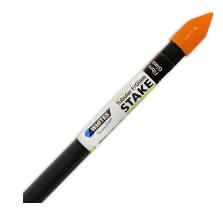

## **Tubular Fibre Glass Stake**

**Plant Support / Plant Stakes** 

- Durable & strong
- Corrosion-proof & lightweight
- Resists rust, rot & splitting

## PROMOTES MAXIMUM PLANT GROWTH

Whites Long-Life Tubular Fibre Glass Stake provides excellent plant support.

Extremely durable; it won't rust, rot, split, freeze or peel like paint.

It is corrosion-proof and lightweight and the smooth thin plastic layer prevents splinters when installing.

Strong - it allows movement and sway in windy conditions.

| Code  | Product Description                 | Tube size | Length |
|-------|-------------------------------------|-----------|--------|
| 18335 | Long-Life Tubular Fibre Glass Stake | 14mm      | 1.8m   |