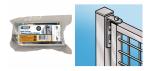

## **Tubular Gate Hinges**

Fencing Solutions / Gates & Fittings

- Gate hinge set
- Suits square & rectangle tube
- Includes a top & an adjustable bottom hinge
- Available in Bunnings Victoria only. Please check with your local VIC store.

## **TOP AND BOTTOM TUBULAR GATE HINGES**

Whites Tubular Gate Hinges are screw-in hinge set designed to fit square tube (25mm x 25mm) and rectangular tube (25mm x 38mm) posts.

Featuring a top hinge, and an adjustable bottom hinge (screws are not included).