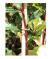

Use this tie by wrapping it around plants and twisting the ends to lock the plants in place (as seen in the image gallery above).

| Code  | Product Description                 |
|-------|-------------------------------------|
| 18738 | Twist Tie Heavy Duty - 50m w/cutter |