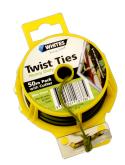

## **Twist Tie Heavy Duty**

**Plant Support / Plant Ties** 

- Ideal for securing plants & general tying purposes
- Comes with a cutter
- Olive green colour blends naturally with most plants
- Available at selected Bunnings stores only Please check with your local store.

## **HEAVY DUTY PLANT TIE**

Whites Twist Tie Heavy Duty features a PVC-coated wire in Olive Green colour, which blends naturally with garden hues.

Available in a 50m roll with in-built cutter, simply place the wire underneath the cutter and press to cut to the desired length.