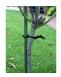

## **Twistable Soft Ties**

**Plant Support / Plant Ties** 

- Pliable tie for gently securing plants
- Soft rubber coating will not cut into or strangle plants
- Ties easily and securely
- Strong, durable and re-usable

## **GENTLE ON PLANTS**

Whites Twistable Soft Ties are soft pliable ties for gently securing plants. They are strong, durable and easy to use. Available in two ranges: Green in 5mm diameter and Black in 7mm diameter.