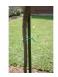

## **Twistable Soft Ties**

**Plant Support / Plant Ties** 

- Pliable tie for gently securing plants
- Soft rubber coating will not cut into or strangle plants
- Ties easily and securely
- Strong, durable and re-usable

## **GENTLE ON PLANTS**

Whites Twistable Soft Ties are soft pliable ties for gently securing plants. They are strong, durable and easy to use. Available in two ranges: Green in 5mm diameter and Black in 7mm diameter.