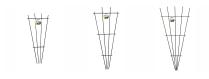

## **V-Shape Fan Plant Trainer**

Plant Support / Obelisks & Trainers

- Durable wire construction
- Quick and easy to use
- Beautifies your garden
- Available in a range of sizes

## **DECORATIVE PLANT SUPPORT**

Whites V-Shape Fan Plant Trainer is a decorative wire plant support, ideal for climbing plants.

Made from durable Black-coated wire, this plant trainer blends into any décor.

Easy to wall mount, it provides a robust trellis frame for climbing plants.

Available in three sizes: 45cm, 75cm and 90cm.

| Code  | Product Description       | Size |  |
|-------|---------------------------|------|--|
| 18206 | V-Shape Fan Plant Trainer | 45cm |  |
| 18207 | V-Shape Fan Plant Trainer | 75cm |  |
| 18208 | V-Shape Fan Plant Trainer | 90cm |  |