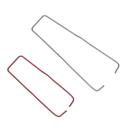

Wall Ties

**Building / Building Ties** 

- Made to the Australian Standard
- 175mm Suits max. cavity width 60mm
- 230mm Suits max. cavity width 120mm

## USED IN THE CONSTRUCTION OF DOUBLE BRICK AND BRICK VENEER WALLS