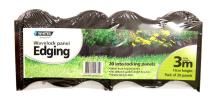

## **Wavelock Panel Edging**

**Garden Edging / Edging Panels** 

- Made from recycled plastic
- Fits different garden angles and curves
- Simply tap into place
- 3m of edging in every pack

## **3M PACK - WAVE DESIGN**

Whites Wavelock Panel Edging is a decorative, modular panel ideal for flower beds along paths, driveways and in backyards. The wave design adds a decorative touch to a very cost-effective garden border solution.

## Easy to install:

- o simply tap or push firmly into place
- · the modular system can be installed in straight runs, curves or angles