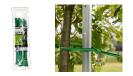

## **Product Data Sheet**

Windsor Tree Tie Plant Support / Plant Ties

Flaint Support / Flaint Ties

- Fast, convenient & re-usable
- Gentle on plants
- Secure tie

• Available at selected Bunnings stores only. Please check with your local store.

## **SECURES GROWING TREES**

Whites Windsor Tree Tie features a strong, fast and convenient way to support growing trees. Made from soft PVC material, it's soft and gentle on plants.

The clever pull-through feature is very easy to use and provide a secure tie.

Simply slot through and pull tight to adjust.

It's available in 635mm length and in packs of 6.

| Code  | Product Description    | Length |
|-------|------------------------|--------|
| 18737 | Windsor Tree Tie - 6pk | 635mm  |